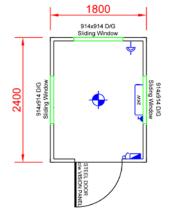

### **External**

- Complete Steel Construction
- Flat-Sided Steel external finish
- Steel Security Door with glazed vision panel
- Aluminium double glazed sliding windows
- Vision to all 4 sides
- 2.4m external height
- Steel drip detail

#### Internal

- Sealed vinyl flooring Graphite Grey
- Vinyl faced wipe clean plasterboard walls White
- Insulated walls & ceiling
- Fitted distribution board
- 1no. Double power point
- 1no. Fitted bulkhead light
- 1no. 2kw convector heater