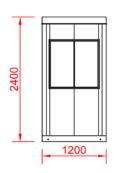

### **External**

- Complete Steel Construction
- Flat-Sided Steel external finish
- Steel Security Door with glazed vision panel
- Aluminium double glazed sliding windows
- Vision to all 4 sides
- 2.4m external height
- Steel drip detail