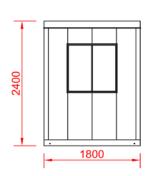

- 1.2m x 1.2m (4ft x 4ft approx.)\*
- 1.2m x 1.8m (4ft x 6ft approx.)\*
- 1.8m x 1.8m (6ft x 6ft approx.)\*
- 1.8m x 2.4m (6ft x 8ft approx.)\*

\*If alternative sizes are required please contact us for information or refer to our Gatehouse Range.

### **External**

- Complete Steel Construction
- Flat-Sided Steel external finish
- Steel Security Door with glazed vision panel
- Aluminium double glazed sliding windows
- Vision to all 4 sides
- 2.4m external height
- Steel drip detail