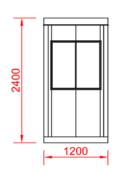

- 1.2m x 1.2m (4ft x 4ft approx.)\*
- 1.2m x 1.8m (4ft x 6ft approx.)\*
- 1.8m x 1.8m (6ft x 6ft approx.)\*
- 1.8m x 2.4m (6ft x 8ft approx.)\*

\*If alternative sizes are required please contact us for information or refer to our Gatehouse Range.

### **External**

- Complete Steel Construction
- Flat-Sided Steel external finish
- Steel Security Door with glazed vision panel
- Aluminium double glazed sliding windows
- Vision to all 4 sides
- 2.4m external height
- Steel drip detail