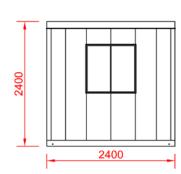

- 1.2m x 1.2m (4ft x 4ft approx.)\*
- 1.2m x 1.8m (4ft x 6ft approx.)\*
- 1.8m x 1.8m (6ft x 6ft approx.)\*
- 1.8m x 2.4m (6ft x 8ft approx.)\*

\*If alternative sizes are required please contact us for information or refer to our Gatehouse Range.

### **External**

- Complete Steel Construction
- Flat-Sided Steel external finish
- Steel Security Door with glazed vision panel
- Aluminium double glazed sliding windows
- Vision to all 4 sides
- 2.4m external height
- Steel drip detail