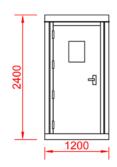

## Security Huts Range

Our Security Huts are a standard range of small Kiosks ideal for use as Security Huts, Guardhouses, Ticket Kiosks and many more.

Security Huts are a complete Steel construction, with a flatsided steel external finish, painted with a high grade external paint. This provides a very durable and low maintenance finish at a very competitive price.

### **External**

- Complete Steel Construction
- Flat-Sided Steel external finish
- Steel Security Door with glazed vision panel
- Aluminium double glazed sliding windows
- Vision to all 4 sides
- 2.4m external height
- Steel drip detail