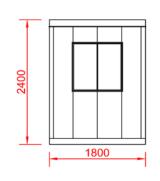

- 1.2m x 1.2m (4ft x 4ft approx.)\*
- 1.2m x 1.8m (4ft x 6ft approx.)\*
- 1.8m x 1.8m (6ft x 6ft approx.)\*
- 1.8m x 2.4m (6ft x 8ft approx.)\*

\*If alternative sizes are required please contact us for information or refer to our Gatehouse Range.

### **External**

- Complete Steel Construction
- Flat-Sided Steel external finish
- Steel Security Door with glazed vision panel
- Aluminium double glazed sliding windows
- Vision to all 4 sides
- 2.4m external height
- Steel drip detail