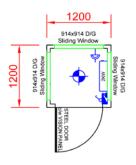

- 1.2m x 1.2m (4ft x 4ft approx.)\*
- 1.2m x 1.8m (4ft x 6ft approx.)\*
- 1.8m x 1.8m (6ft x 6ft approx.)\*
- 1.8m x 2.4m (6ft x 8ft approx.)\*

\*If alternative sizes are required please contact us for information or refer to our Gatehouse Range.