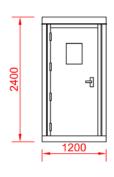

- 1.2m x 1.2m (4ft x 4ft approx.)\*
- 1.2m x 1.8m (4ft x 6ft approx.)\*
- 1.8m x 1.8m (6ft x 6ft approx.)\*
- 1.8m x 2.4m (6ft x 8ft approx.)\*

\*If alternative sizes are required please contact us for information or refer to our Gatehouse Range.

### **External**

- Complete Steel Construction
- Flat-Sided Steel external finish
- Steel Security Door with glazed vision panel
- Aluminium double glazed sliding windows
- Vision to all 4 sides
- 2.4m external height
- Steel drip detail