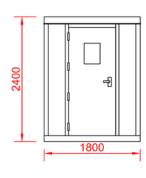

## Security Huts Range

Our Security Huts are a standard range of small Kiosks ideal for use as Security Huts, Guardhouses, Ticket Kiosks and many more.

Security Huts are a complete Steel construction, with a flatsided steel external finish, painted with a high grade external paint. This provides a very durable and low maintenance finish at a very competitive price.

### **External**

- Complete Steel Construction
- Flat-Sided Steel external finish
- Steel Security Door with glazed vision panel
- Aluminium double glazed sliding windows
- Vision to all 4 sides
- 2.4m external height
- Steel drip detail