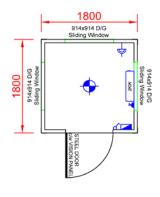

- 1.2m x 1.2m (4ft x 4ft approx.)\*
- 1.2m x 1.8m (4ft x 6ft approx.)\*
- 1.8m x 1.8m (6ft x 6ft approx.)\*
- 1.8m x 2.4m (6ft x 8ft approx.)\*

\*If alternative sizes are required please contact us for information or refer to our Gatehouse Range.

### **External**

- Complete Steel Construction
- Flat-Sided Steel external finish
- Steel Security Door with glazed vision panel
- Aluminium double glazed sliding windows
- Vision to all 4 sides
- 2.4m external height
- Steel drip detail

#### Internal

- Sealed vinyl flooring Graphite Grey
- Vinyl faced wipe clean plasterboard walls White
- Insulated walls & ceiling
- Fitted distribution board
- 1no. Double power point
- 1no. Fitted bulkhead light
- 1no. 2kw convector heater