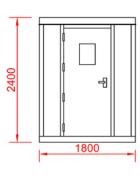

- 1.2m x 1.2m (4ft x 4ft approx.)\*
- 1.2m x 1.8m (4ft x 6ft approx.)\*
- 1.8m x 1.8m (6ft x 6ft approx.)\*
- 1.8m x 2.4m (6ft x 8ft approx.)\*

\*If alternative sizes are required please contact us for information or refer to our Gatehouse Range.

### **External**

- Complete Steel Construction
- Flat-Sided Steel external finish
- Steel Security Door with glazed vision panel
- Aluminium double glazed sliding windows
- Vision to all 4 sides
- 2.4m external height
- Steel drip detail