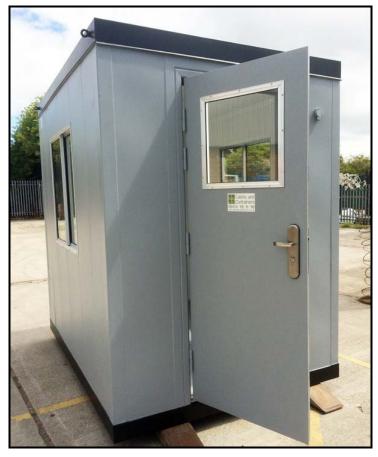

## Security Huts Range

Our Security Huts are a standard range of small Kiosks ideal for use as Security Huts, Guardhouses, Ticket Kiosks and many more.

Security Huts are a complete Steel construction, with a flatsided steel external finish, painted with a high grade external paint. This provides a very durable and low maintenance finish at a very competitive price.

### **External**

- Complete Steel Construction
- Flat-Sided Steel external finish
- Steel Security Door with glazed vision panel
- Aluminium double glazed sliding windows
- Vision to all 4 sides
- 2.4m external height
- Steel drip detail