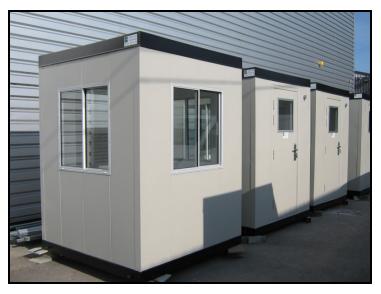

Security Huts are manufactured in 4 standard sizes and are kept in stock for immediate despatch, painted in our standard colours Mid-Grey (RAL7045) with a Black drip detail. (other colours manufactured to order for an additional charge)

- 1.2m x 1.2m (4ft x 4ft approx.)\*
- 1.2m x 1.8m (4ft x 6ft approx.)\*
- 1.8m x 1.8m (6ft x 6ft approx.)\*
- 1.8m x 2.4m (6ft x 8ft approx.)\*

\*If alternative sizes are required please contact us for information or refer to our Gatehouse Range.