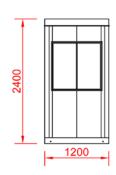

### **External**

- Complete Steel Construction
- Flat-Sided Steel external finish
- Steel Security Door with glazed vision panel
- Aluminium double glazed sliding windows
- Vision to all 4 sides
- 2.4m external height
- Steel drip detail