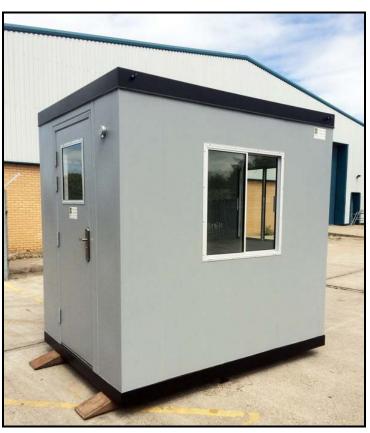

## Security Huts Range

Our Security Huts are a standard range of small Kiosks ideal for use as Security Huts, Guardhouses, Ticket Kiosks and many more.

Security Huts are a complete Steel construction, with a flatsided steel external finish, painted with a high grade external paint. This provides a very durable and low maintenance finish at a very competitive price.

### **External**

- Complete Steel Construction
- Flat-Sided Steel external finish
- Steel Security Door with glazed vision panel
- Aluminium double glazed sliding windows
- Vision to all 4 sides
- 2.4m external height
- Steel drip detail