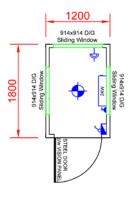

- 1.2m x 1.2m (4ft x 4ft approx.)\*
- 1.2m x 1.8m (4ft x 6ft approx.)\*
- 1.8m x 1.8m (6ft x 6ft approx.)\*
- 1.8m x 2.4m (6ft x 8ft approx.)\*

\*If alternative sizes are required please contact us for information or refer to our Gatehouse Range.

### **External**

- Complete Steel Construction
- Flat-Sided Steel external finish
- Steel Security Door with glazed vision panel
- Aluminium double glazed sliding windows
- Vision to all 4 sides
- 2.4m external height
- Steel drip detail

#### Internal

- Sealed vinyl flooring Graphite Grey
- Vinyl faced wipe clean plasterboard walls White
- Insulated walls & ceiling
- Fitted distribution board
- 1no. Double power point
- 1no. Fitted bulkhead light
- 1no. 2kw convector heater